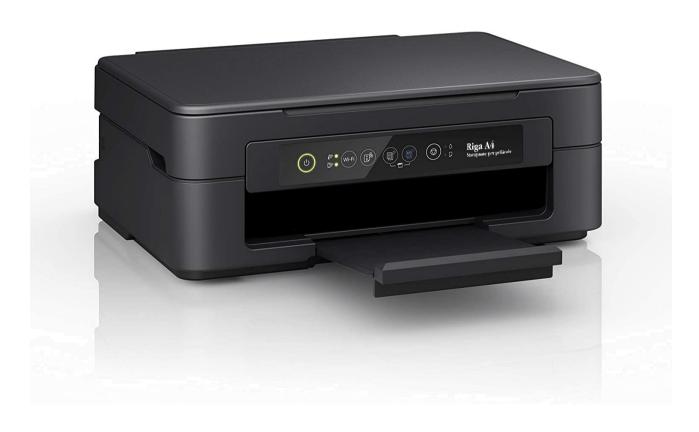

## A4Plus Film Printer Your film ready in minutes

With the A4Plus RIGA Printer you can easily produce your own films in minutes, reducing production and shipping costs.

The films are perfect in Screen Printing (Frame Production)

in Pad Printing (Photopolymer Clichè)

Offset Printing (Photopolymer Plate) and for the production of Stamps.

The high resolution of the Riga A4Plus printer (5760 Dpi)

allows super precise details: 100% dithering, shading and blacks.