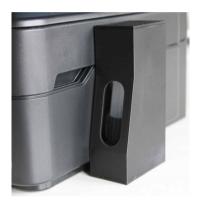

## Multi-Black ink

The Multi-Black ink supply system (cartridges are fed with black ink only) with external tank to facilitate its filling.
With Riga A4Plus there is no need to change cartridges.

The printer uses a studied water ink for printing films Super black, the art work film can be used immediately.