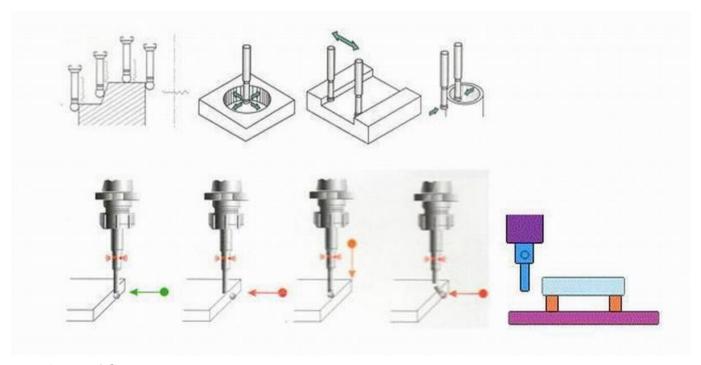

#### **Edge Search.**

The machine is equipped with an edge finder function improving the machining efficiency and for processing the profile to be cut.

#### Precise and fine cut

Analog control according to the axis movement speed and laser power variation to ensure the cutting effect of blade corners (sharp).