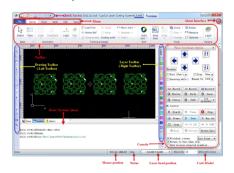

#### Software

I Support AI / PLT / Gerber formats, accept Mater Cam,

Type3 international standard output G code, I Entry / exit,

shear compensation, microjoining, bridging, rear entry, blanking.

I Different drilling methods available,

Separate laser power / frequency / gas type / gas pressure / track height can be set when cutting and piercing. The WIFI remote control panel.