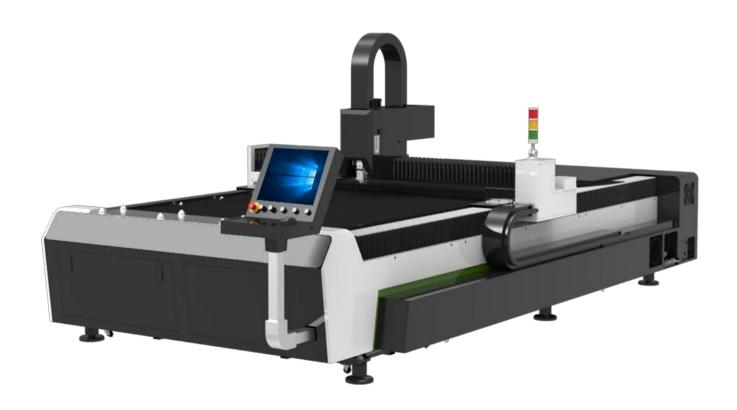

# PANELPIEDRA KRETTA BURNIND Fiber Laser cutting and shaping

PKB-1500\_F fiber laser cutting machine used in industrial processing:

Metal cutting, aerospace, electronics, household appliances, automobiles,
precision accessories, and other manufacturing industries.

Our Fiber Laser is designed with a carrier structure with double transmission with double rack and double high-speed aluminum drive system