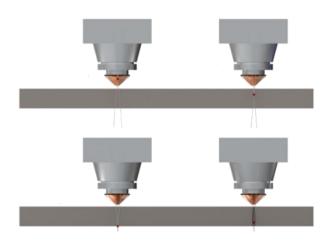

#### **Auto-Focus function**

Focus is controlled by the internal precision servo motor, with no need for manual operations.

#### **Edge Search.**

The machine is equipped with an edge finder function improving the machining efficiency and for processing the profile to be cut.

#### Precise and fine cut

Analog control according to the axis movement speed and laser power variation to ensure the cutting effect of blade corners (sharp).